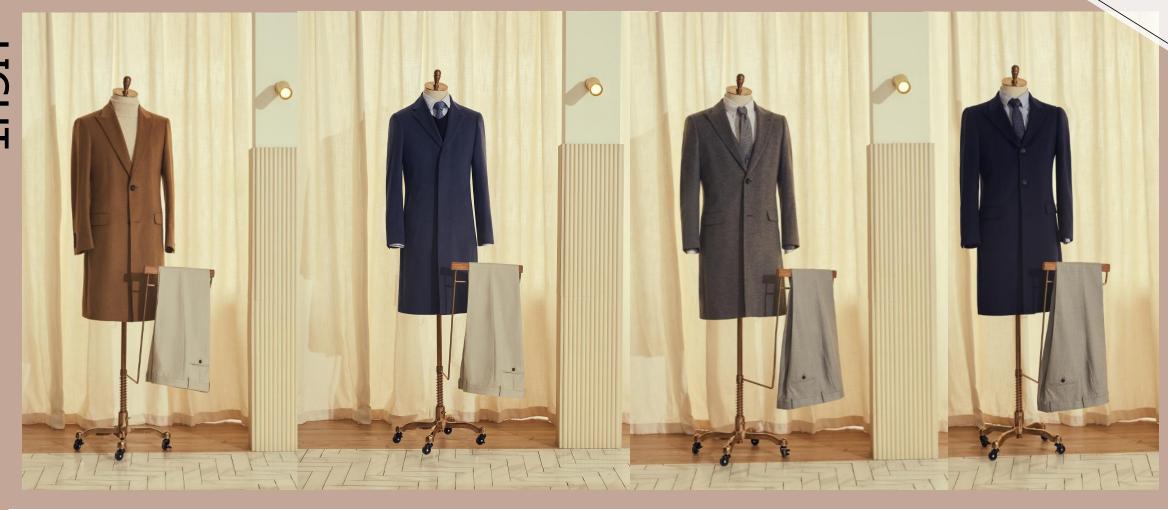

classic summarizing the staple style for Men's winter coat.

The coat Bible for this winter is on the foue-group main series of gentlemen's memorandum.

- 1. Chesterfield coat
- 2. Ulster coat
- 3. Bal boat
- 4. Pea coat







## **Chesterfield Coat**

In the such huge family for classical coat, only Chesterfield Coat can deserve the title of nobility. As an indispensable item in the international social situations, it laid the basic pattern for modern coat.

This series put emphasis on single breasted button "Chesterfield Coat", for definition of the style, we take hidden placket two buttons three buttons peak lapel notch lapel as several main design points, to handpick four indispensable items for business etiquette, and add the traditional unique lingering charm to winter wardrobe.









## **Ulster coat**

The characteristic of Ulster Coat is double front overlap, embodying the noble temperament of British descent.

This series emphasize the stylish embody of unique double-breasted coat in winter COAT Family, the style of retro ticket pocket. Ulster lapel. wide peak lapel becomes the focal feature for this series.



Ulster Coat
Double breasted six buttons(six buttons fasten) earl Ulster coat
Double breasted six buttons celebrity Ulster coat
Two buttonholes leader Ulster coat
Classical Napoleon collar and double front overlap Ulster coat







### **Bal** boat



This series use non-lapel design like closed collar from Bal Boat, the simple collar style give a elegant temperament to this series.





LIGHT BUSINESS SERIES

Bal boat single-breasted three buttons stan