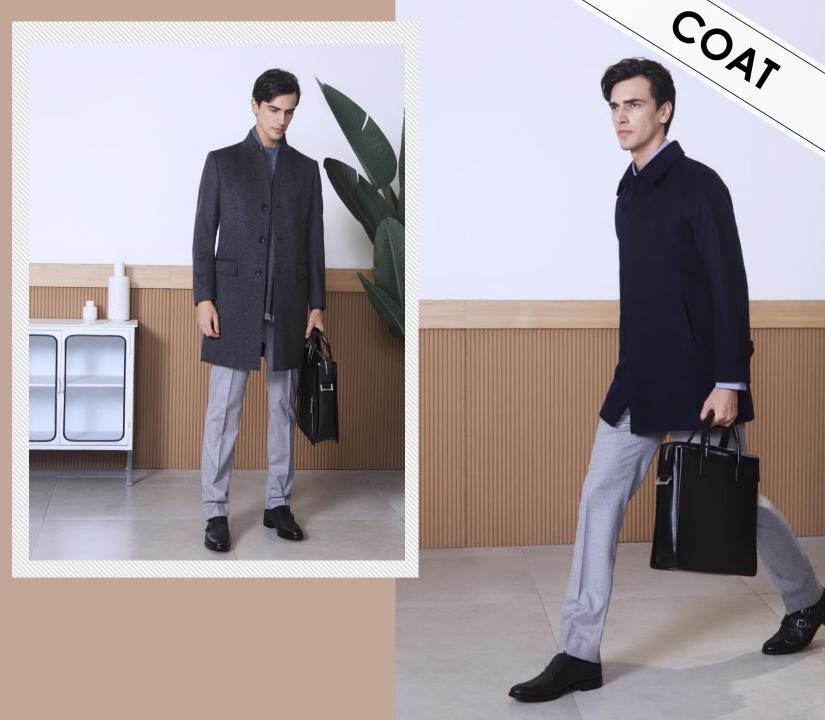

Coat is double front overlap, embodying the noble temperament of British descent.

This series emphasize the stylish embody of unique double-breasted coat in winter COAT Family, the style of retro ticket pocket. Ulster lapel. wide peak lapel becomes the focal feature for this series.



Ulster Coat
Double breasted six buttons(six buttons fasten) earl Ulster coat
Double breasted six buttons celebrity Ulster coat
Two buttonholes leader Ulster coat
Classical Napoleon collar and double front overlap Ulster coat







### **Bal** boat



This series use non-lapel design like closed collar from Bal Boat, the simple collar style give a elegant temperament to this series.





LIGHT BUSINESS SERIES

Bal boat single-breasted three buttons stand collar coat Somple business closed collar Bal coat









## CO<sub>47</sub>

## THANK YOU