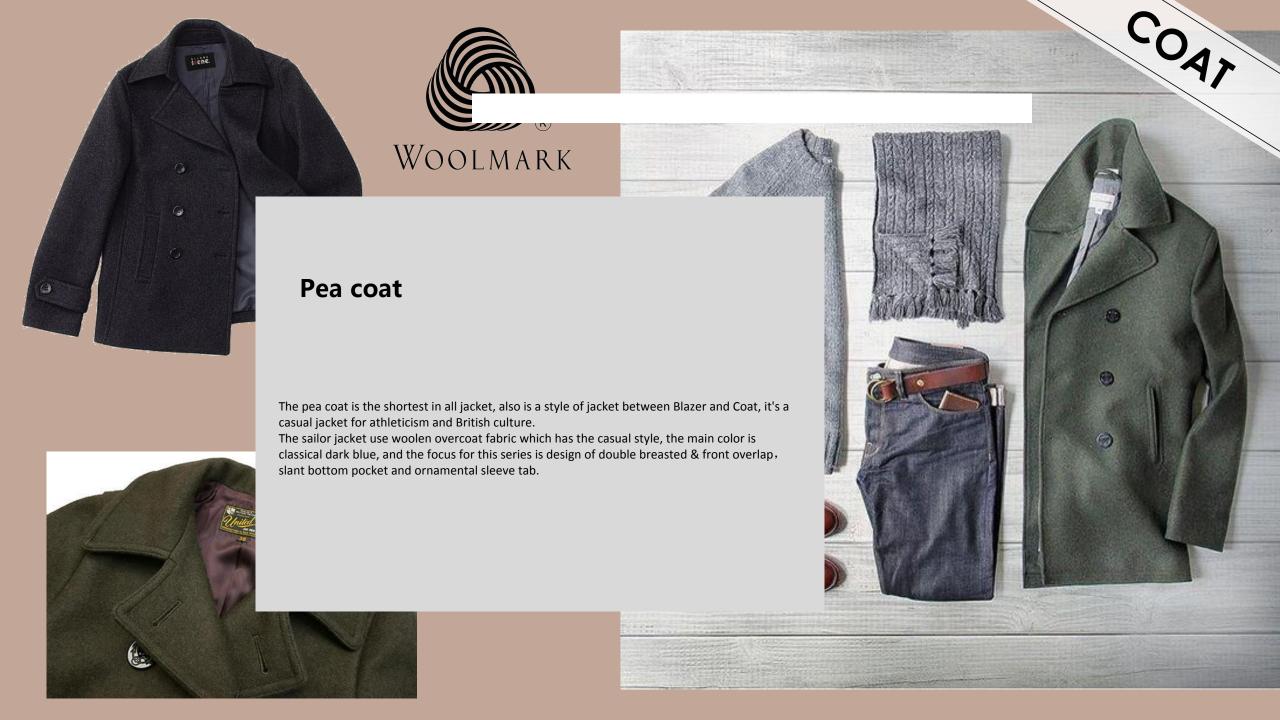

oat is double front overlap, embodying the noble temperament of British descent.

This series emphasize the stylish embody of unique double-breasted coat in winter COAT Family, the style of retro ticket pocket. Ulster lapel. wide peak lapel becomes the focal feature for this series.



Ulster Coat
Double breasted six buttons(six buttons fasten) earl Ulster coat
Double breasted six buttons celebrity Ulster coat
Two buttonholes leader Ulster coat
Classical Napoleon collar and double front overlap Ulster coat







### **Bal** boat



This series use non-lapel design like closed collar from Bal Boat, the simple collar style give a elegant temperament to this series.





LIGHT BUSINESS SERIES

Bal boat single-breasted three buttons stand collar coat Somple business closed collar Bal coat









## CO<sub>47</sub>

## THANK YOU