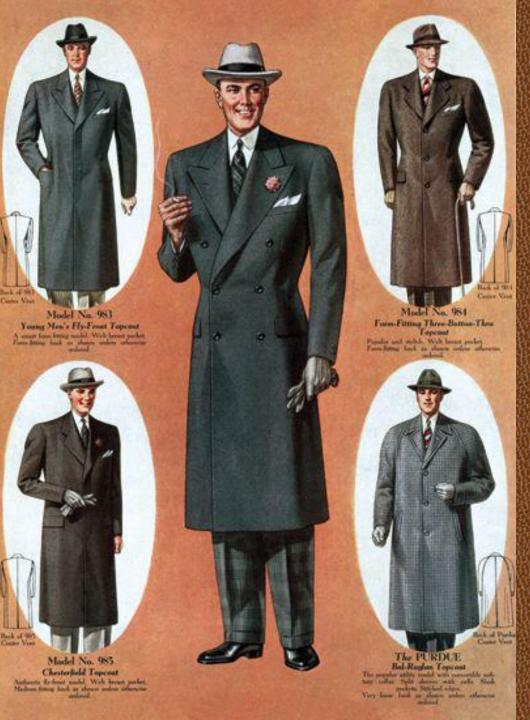

- 1. Chesterfield coat
- 2. Ulster coat
- 3. Bal boat
- 4. Pea coat

## **Chesterfield Coat**

In the such huge family for classical coat, only Chesterfield Coat can deserve the title of nobility. As an indispensable item in the international social situations, it laid the basic pattern for modern coat.

This series put emphasis on single breasted button "Chesterfield Coat", for definition of the style, we take hidden placket two buttons three buttons peak lapel notch lapel as several main design points, to handpick four indispensable items for business etiquette, and add the traditional unique lingering charm to winter wardrobe.