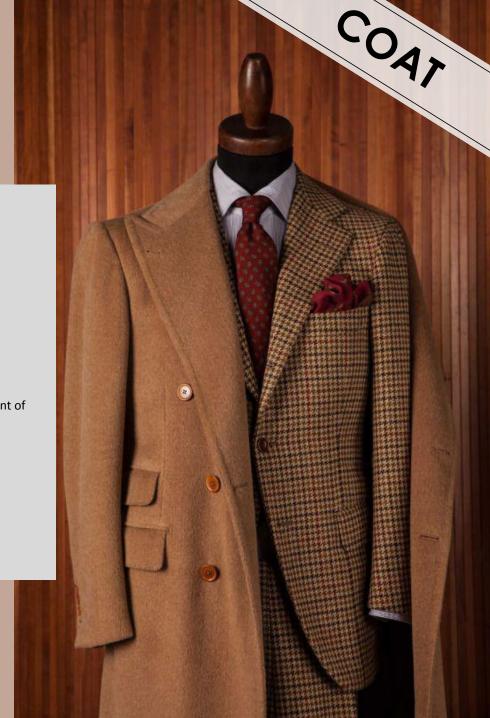

## **Ulster coat**

The characteristic of Ulster Coat is double front overlap, embodying the noble temperament of British descent.

This series emphasize the stylish embody of unique double-breasted coat in winter COAT Family, the style of retro ticket pocket. Ulster lapel. wide peak lapel becomes the focal feature for this series.

Ulster Coat
Double breasted six buttons(six buttons fasten) earl Ulster coat
Double breasted six buttons celebrity Ulster coat
Two buttonholes leader Ulster coat
Classical Napoleon collar and double front overlap Ulster coat