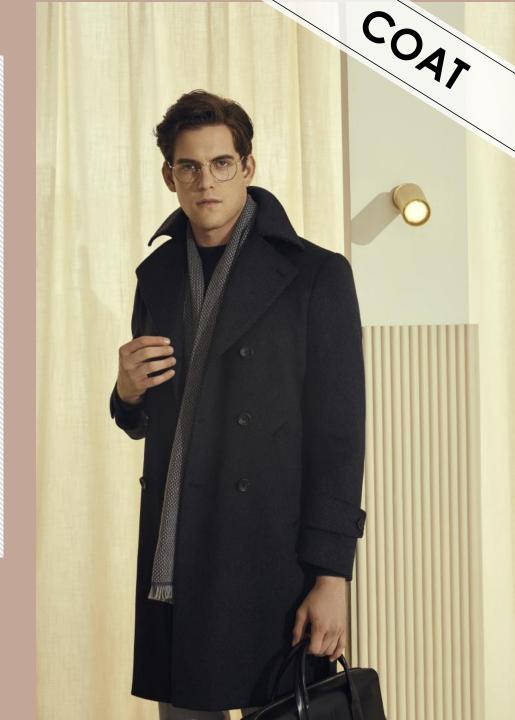

## **Ulster coat**

The characteristic of Ulster Coat is double front overlap, embodying the noble temperament of British descent.

This series emphasize the stylish embody of unique double-breasted coat in winter COAT Family, the style of retro ticket pocket. Ulster lapel. wide peak lapel becomes the focal feature for this series.