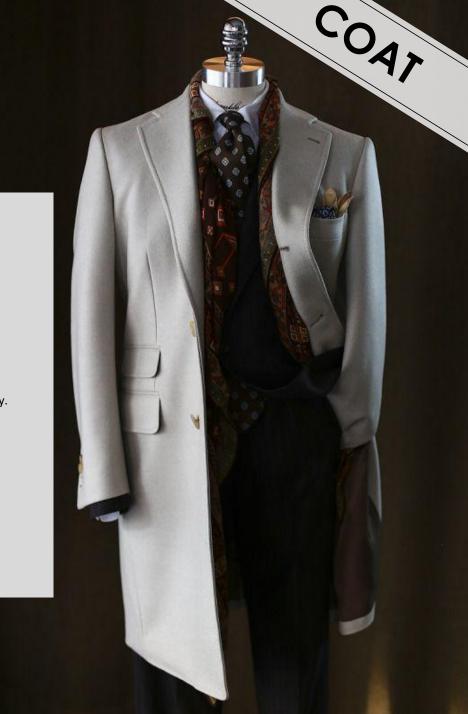

## **Chesterfield Coat**

In the such huge family for classical coat, only Chesterfield Coat can deserve the title of nobility. As an indispensable item in the international social situations, it laid the basic pattern for modern coat.

This series put emphasis on single breasted button "Chesterfield Coat", for definition of the style, we take hidden placket two buttons three buttons peak lapel notch lapel as several main design points, to handpick four indispensable items for business etiquette, and add the traditional unique lingering charm to winter wardrobe.