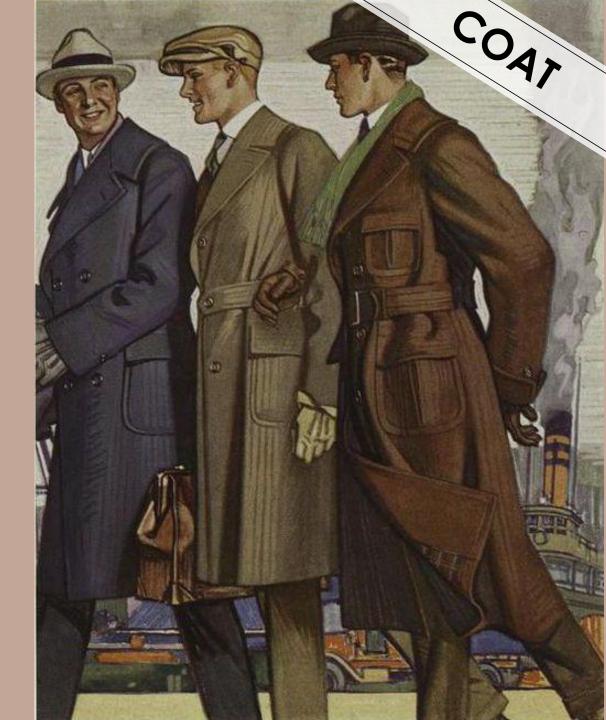

## **Ulster coat**

The characteristic of Ulster Coat is double front overlap, embodying the noble temperament of British descent.

This series emphasize the stylish embody of unique double-breasted coat in winter COAT Family, the style of retro ticket pocket. Ulster lapel. wide peak lapel becomes the focal feature for this series.

Ulster Coat
Double breasted six buttons(six buttons fasten) earl Ulster coat
Double breasted six buttons celebrity Ulster coat
Two buttonholes leader Ulster coat
Classical Napoleon collar and double front overlap Ulster coat