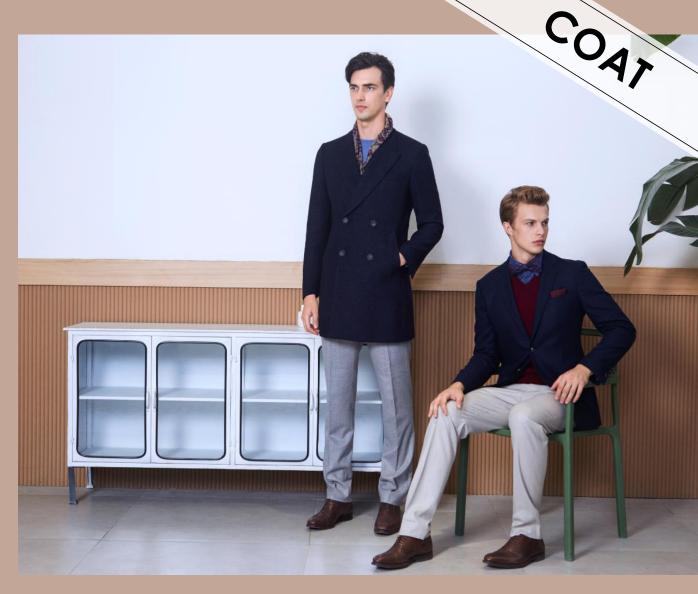

## **Ulster coat**

The characteristic of Ulster Coat is double front overlap, embodying the noble temperament of British descent.

This series emphasize the stylish embody of unique double-breasted coat in winter COAT Family, the style of retro ticket pocket. Ulster lapel. wide peak lapel becomes the focal feature for this series.

Ulster Coat
Double breasted six buttons(six buttons fasten) earl Ulster coat
Double breasted six buttons celebrity Ulster coat
Two buttonholes leader Ulster coat
Classical Napoleon collar and double front overlap Ulster coat