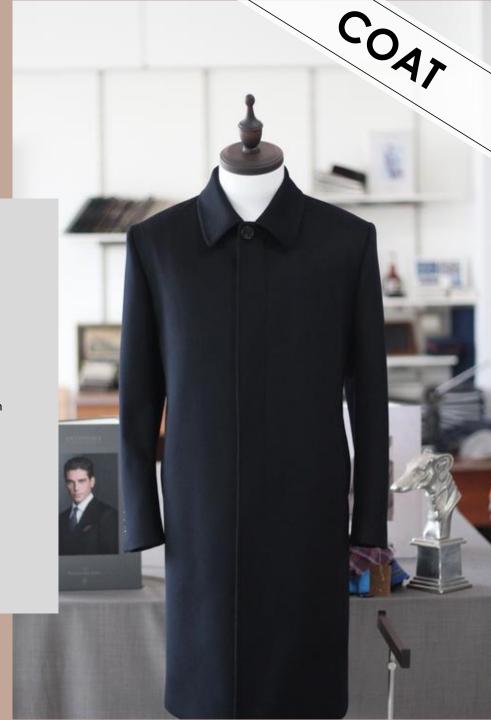

### **Bal** boat

This series use non-lapel design like closed collar from Bal Boat, the simple collar style give a elegant temperament to this series.

LIGHT BUSINESS SERIES

Bal boat single-breasted three buttons stand collar coat Somple business closed collar Bal coat