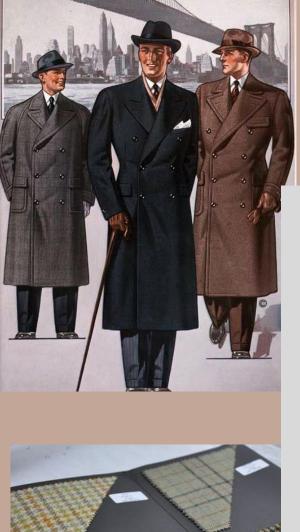

## **Ulster coat**

The characteristic of Ulster Coat is double front overlap, embodying the noble temperament of British descent.

This series emphasize the stylish embody of unique double-breasted coat in winter COAT Family, the style of retro ticket pocket. Ulster lapel. wide peak lapel becomes the focal feature for this series.

Ulster Coat
Double breasted six buttons(six buttons fasten) earl Ulster coat
Double breasted six buttons celebrity Ulster coat
Two buttonholes leader Ulster coat
Classical Napoleon collar and double front overlap Ulster coat